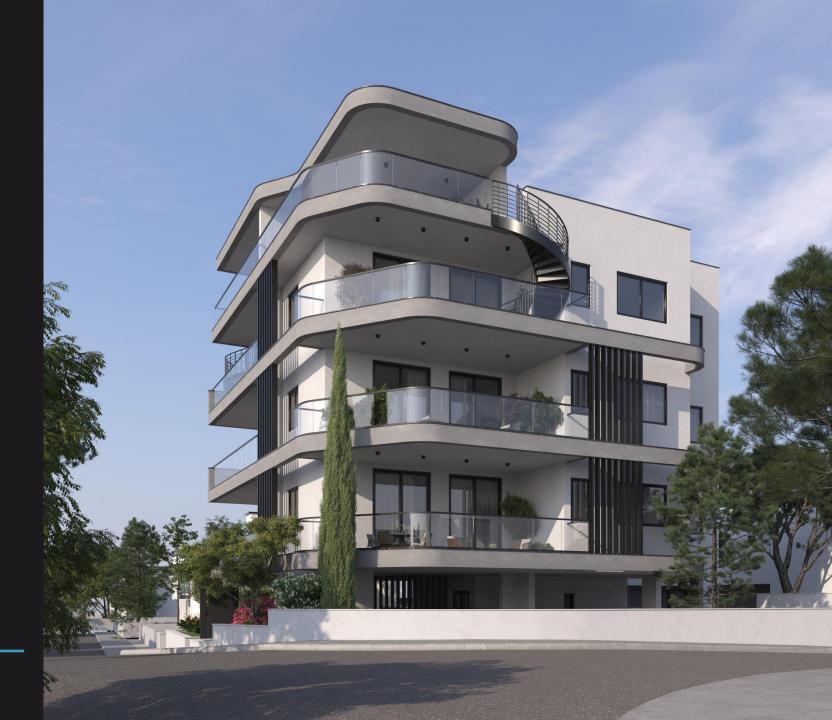

#### **Exteriors**

This modern structure blends sleek white panels with contrasting charcoal accents, punctuated by spacious balconies with clear glass bannisters, offering unobstructed views of the surroundings. The large windows present on every level invite natural light into the interiors, ensuring that each space within is bathed in warmth and vibrancy.