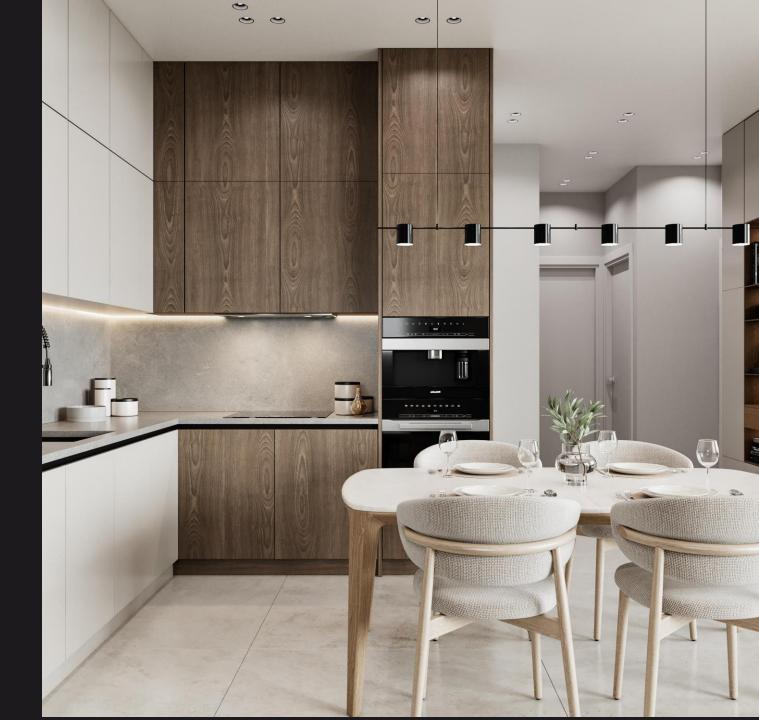

anels with contrasting charcoal accents, punctuated by spacious balconies with clear glass bannisters, offering unobstructed views of the surroundings. The large windows present on every level invite natural light into the interiors, ensuring that each space within is bathed in warmth and vibrancy.











### Location

Area: Kapsalos, Mesa getonia,
Pringippissis Alexias street, Limassol
In close proximity less than 1km to
Lidl – Alpha Mega – Sigmapharmacies - café-schools - petrol
stations – bus stop and many more.



- 10 minutes from Limassol Marina, seafront
- Easy access to Limassol's highway system for trips to other towns/airports
- Large number of private/public schools in close proximity



### **Interiors and Design**





**Modern Living** 





### **Interiors and Design**





**Modern Living** 



### Apartment List

| Apt<br>No. | Floors | Bedrooms | Parking | Indoor<br>Covered<br>Area m² | Covered<br>Verandas<br>m² | Storage | Roof<br>Garden<br>m² | Total<br>m² |
|------------|--------|----------|---------|------------------------------|---------------------------|---------|----------------------|-------------|
| 101        | 1      | 2        | 1       | 85                           | 25                        | 1       | -                    | 110         |
| 102        | 1      | 2        | 1       | 85                           | 24                        | 1       | -                    | 109         |
| 201        | 2      | 2        | 1       | 85                           | 25                        | 1       | -                    | 110         |