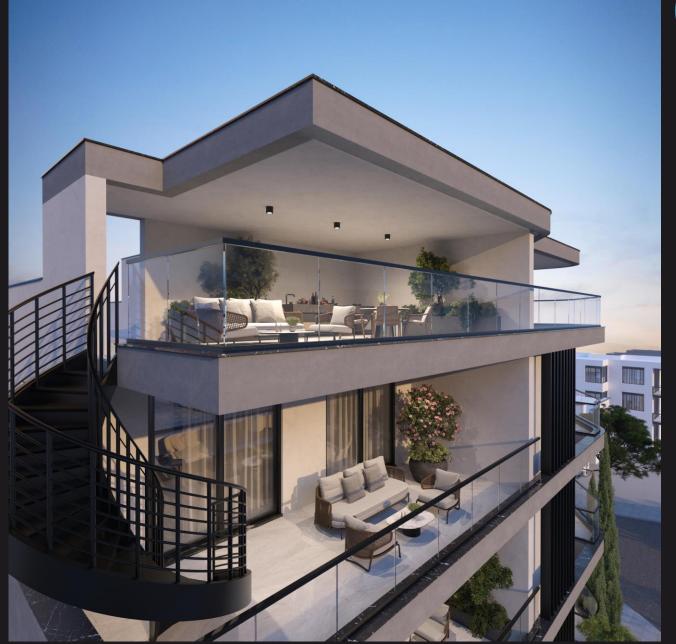

#### **Exteriors**

This modern structure blends sleek white panels with contrasting charcoal accents, punctuated by spacious balconies with clear glass bannisters, offering unobstructed views of the surroundings. The large windows present on every level invite natural light into the interiors, ensuring that each space within is bathed in warmth and vibrancy.

### **Roof Garden**

Two spacious roof gardens

Belonging to Apartments 301 & 302