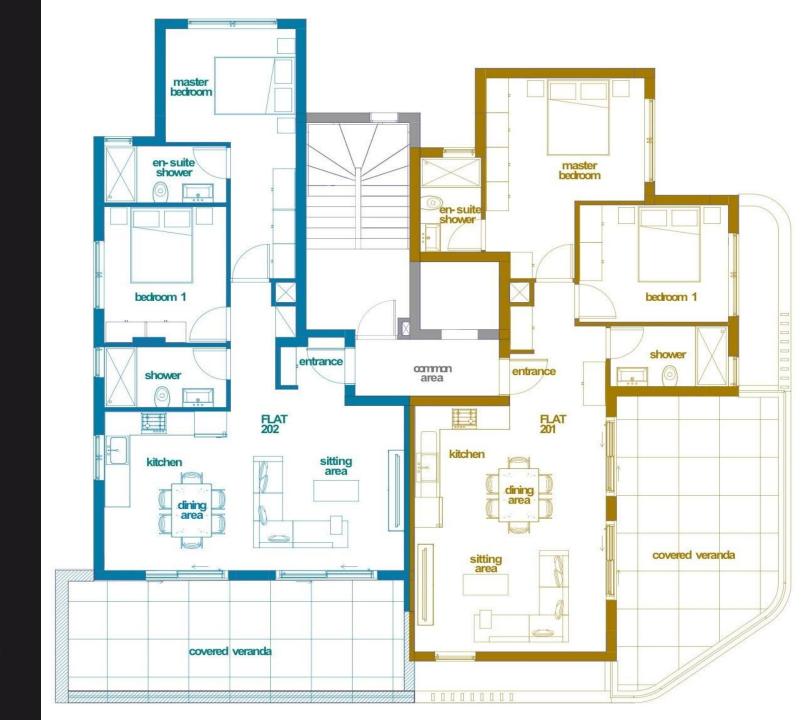

### Floor Plan

2nd FLOOR

Flat 201 2 Bedroom Apartment

Flat 202 2 Bedroom Apartment

### Floor Plan

3<sup>rd</sup> FLOOR

Flat 301 2 Bedroom Apartment

Flat 302 2 Bedroom Apartment