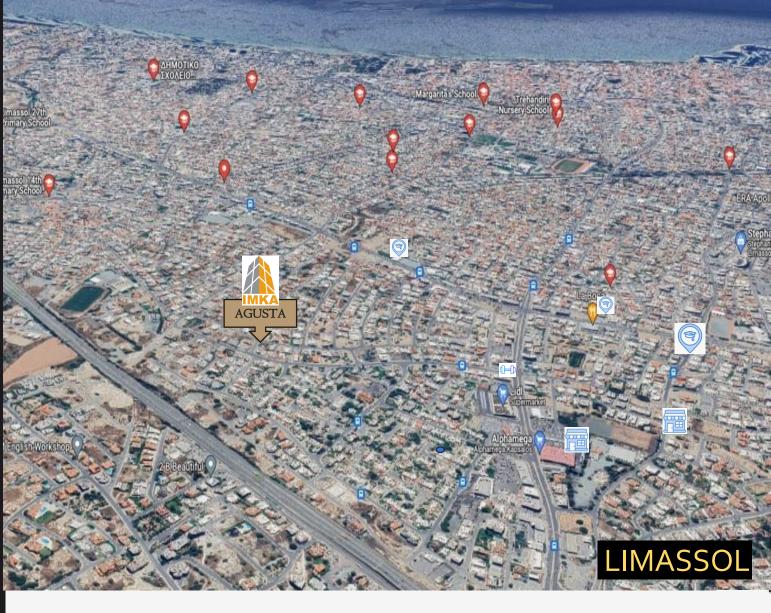

### Location

Area: Kapsalos, Mesa getonia,
Pringippissis Alexias street, Limassol
In close proximity less than 1km to
Lidl – Alpha Mega – Sigmapharmacies - café-schools - petrol
stations – bus stop and many more.

- 10 minutes from Limassol Marina, seafront
- Easy access to Limassol's highway system for trips to other towns/airports
- Large number of private/public schools in close proximity