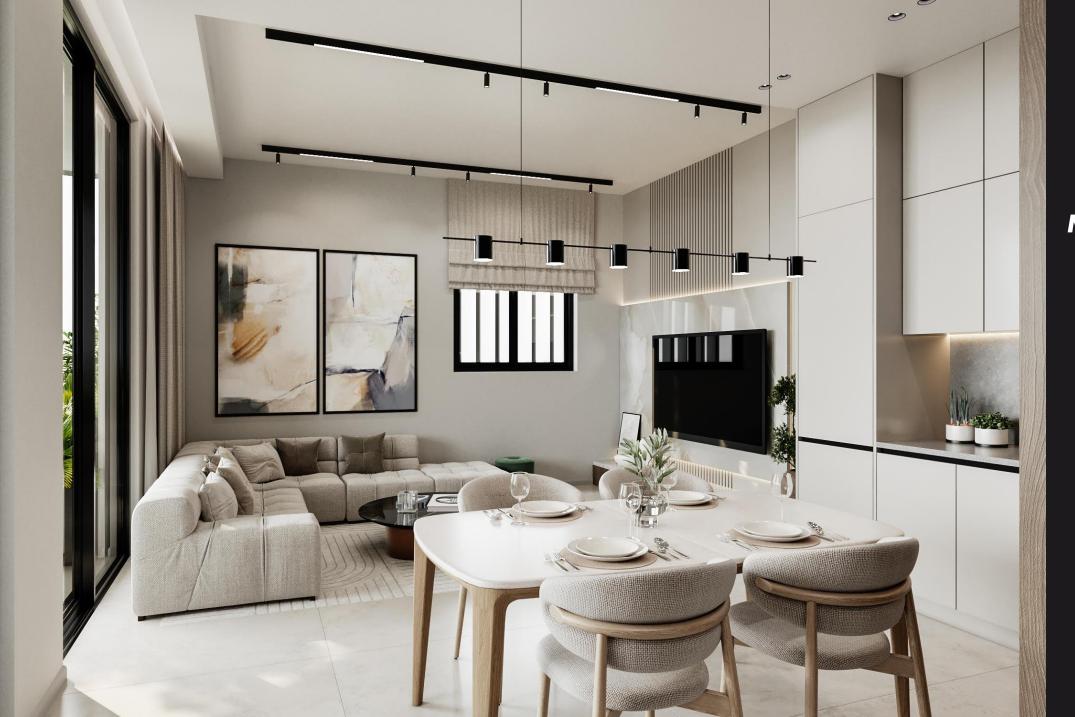

els with contrasting charcoal accents, punctuated by spacious balconies with clear glass bannisters, offering unobstructed views of the surroundings. The large windows present on every level invite natural light into the interiors, ensuring that each space within is bathed in warmth and vibrancy.











### Location

Area: Kapsalos, Mesa getonia,
Pringippissis Alexias street, Limassol
In close proximity less than 1km to
Lidl – Alpha Mega – Sigmapharmacies - café-schools - petrol
stations – bus stop and many more.



- 10 minutes from Limassol Marina, seafront
- Easy access to Limassol's highway system for trips to other towns/airports
- Large number of private/public schools in close proximity



### **Interiors and Design**





**Modern Living** 





### **Interiors and Design**





**Modern Living** 



### Apartment List

| Apt<br>No. | Floors | Bedrooms | Parking | Indoor<br>Covered<br>Area m² | Covered<br>Verandas<br>m² | Storage | Roof<br>Garden<br>m² | Total<br>m² |
|------------|--------|----------|---------|------------------------------|---------------------------|---------|----------------------|-------------|
| 101        | 1      | 2        | 1       | 85                           | 25                        | 1       | -                    | 110         |
| 102        | 1      | 2        | 1       | 85                           | 24                        | 1       | -                    | 109         |
| 201        | 2      | 2        | 1       | 85                           | 25                        | 1       | -                    | 110         |
|