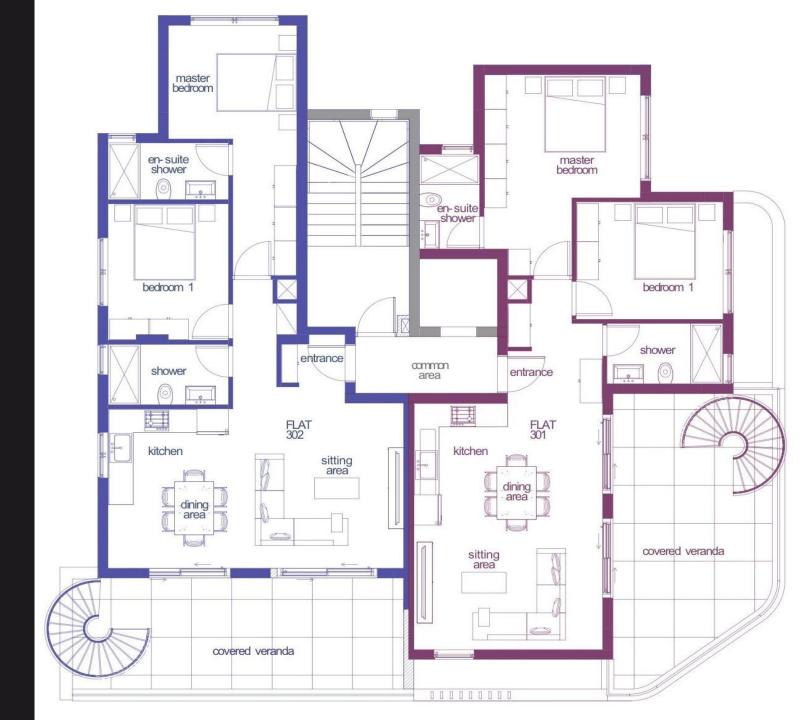

### Floor Plan

3<sup>rd</sup> FLOOR

Flat 301 2 Bedroom Apartment

Flat 302 2 Bedroom Apartment

### Apartment List

| Apt<br>No. | Floors | Bedrooms | Parking | Indoor<br>Covered<br>Area m² | Covered<br>Verandas<br>m² | Storage | Roof<br>Garden<br>m² | Total<br>m² |
|------------|--------|----------|---------|------------------------------|---------------------------|---------|----------------------|-------------|
| 101        | 1      | 2        | 1       | 85                           | 25                        | 1       | -                    | 110         |
| 102        | 1      | 2        | 1       | 85                           | 24                        | 1       | -                    | 109         |
| 201        | 2      | 2        | 1       | 85                           | 25                        | 1       | -                    | 110         |
| 202        | 2      | 2        | 1       | 85                           | 24                        | 1       | -                    | 109         |
| 301        | 3      | 2        | 1       | 85                           | 22                        | 1       | 45                   | 152         |
| 302        | 3      | 2        | 1       | 85                           | 20                        | 1       | 45                   | 150         |