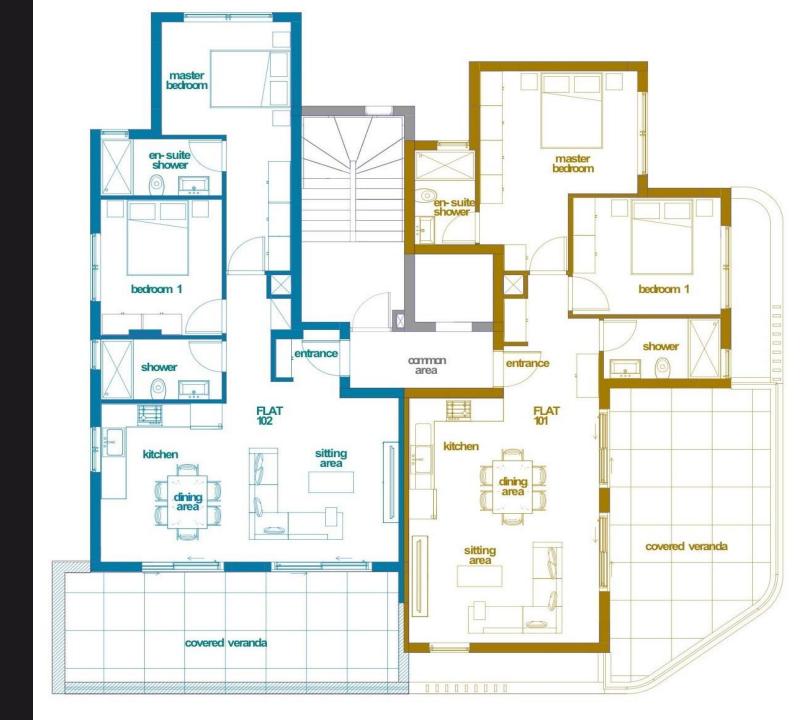

### Floor Plan

1st FLOOR

Flat 101 2 Bedroom Apartment

Flat 102 2 Bedroom Apartment

### Floor Plan

2nd FLOOR

Flat 201 2 Bedroom Apartment

Flat 202 2 Bedroom Apartment