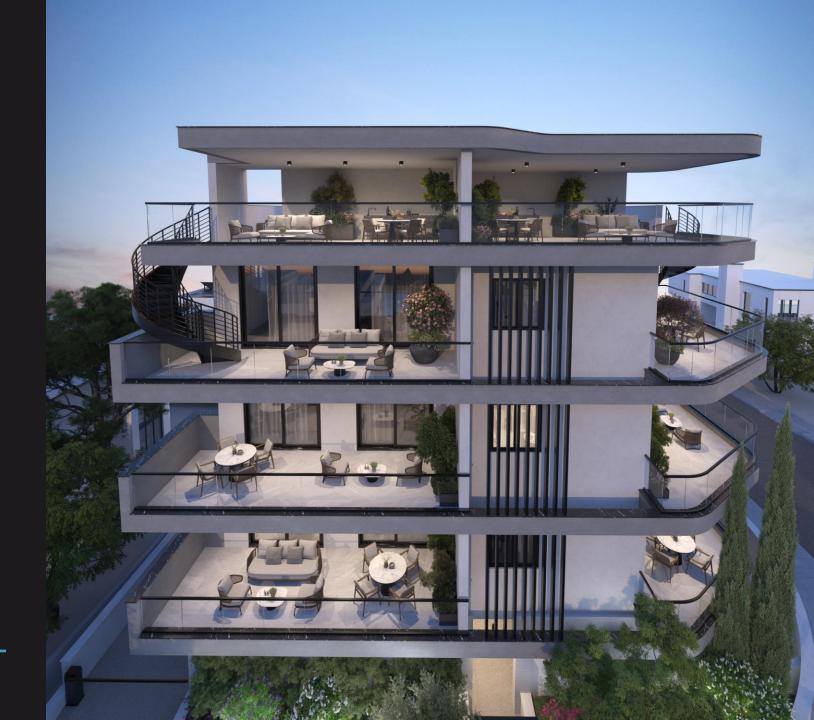

#### **Exteriors**

This modern structure blends sleek white panels with contrasting charcoal accents, punctuated by spacious balconies with clear glass bannisters, offering unobstructed views of the surroundings. The large windows present on every level invite natural light into the interiors, ensuring that each space within is bathed in warmth and vibrancy.

### **Interiors and Design**

**Modern Living** 

### **Roof Garden**

Two spacious roof gardens

Belonging to Apartments 301 & 302