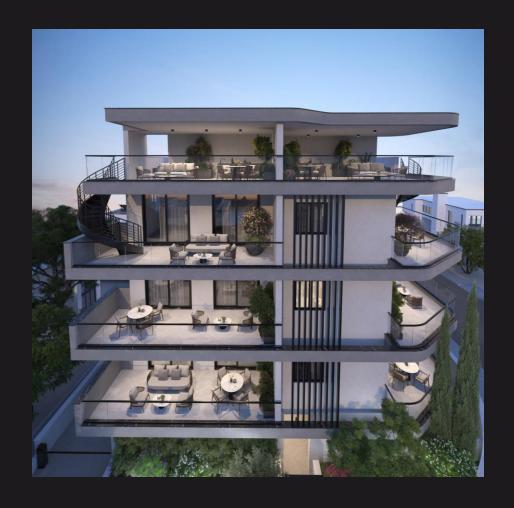

#### **Exteriors**

This modern structure blends sleek white panels with contrasting charcoal accents, punctuated by spacious balconies with clear glass bannisters, offering unobstructed views of the surroundings. The large windows present on every level invite natural light into the interiors, ensuring that each space within is bathed in warmth and vibrancy.

### **Interiors and Design**

**Modern Living** 

### **Roof Garden**

Two spacious roof gardens

Belonging to Apartments 301 & 302