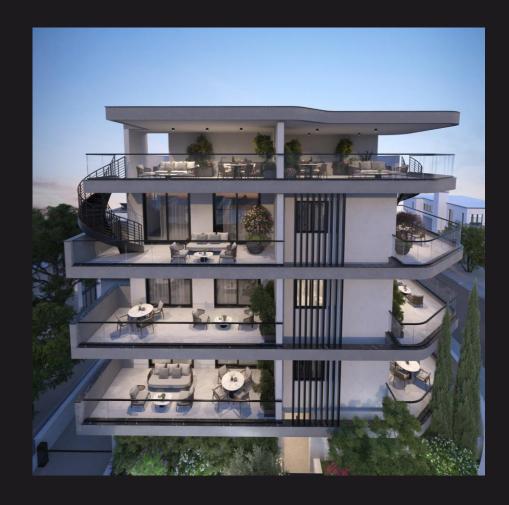

#### **Exteriors**

This modern structure blends sleek white panels with contrasting charcoal accents, punctuated by spacious balconies with clear glass bannisters, offering unobstructed views of the surroundings. The large windows present on every level invite natural light into the interiors, ensuring that each space within is bathed in warmth and vibrancy.