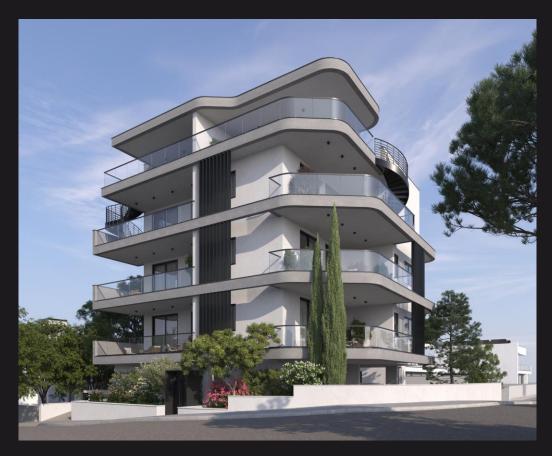

#### **Exteriors**

This modern structure blends sleek white panels with contrasting charcoal accents, punctuated by spacious balconies with clear glass bannisters, offering unobstructed views of the surroundings. The large windows present on every level invite natural light into the interiors, ensuring that each space within is bathed in warmth and vibrancy.