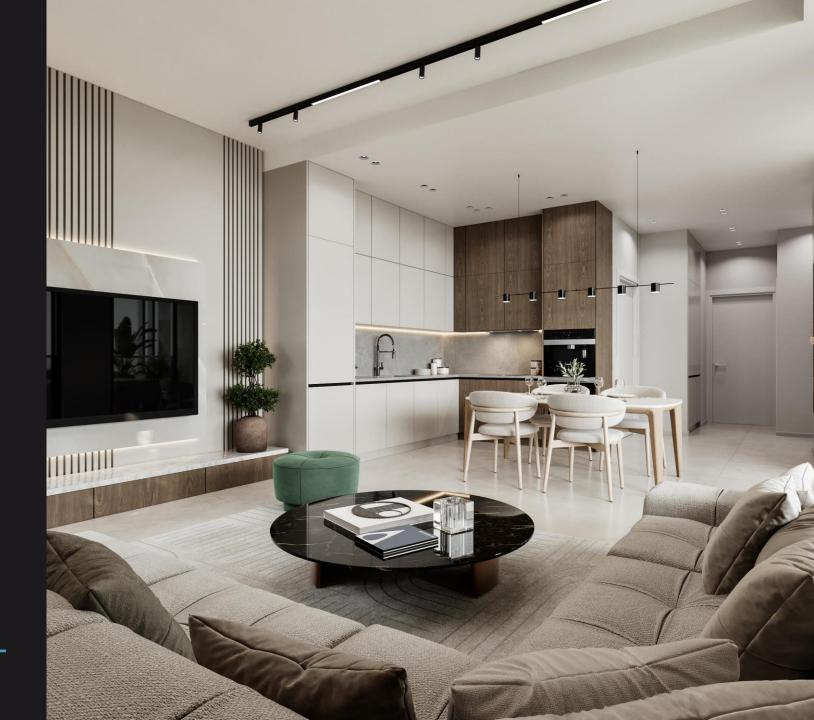

**Exteriors**

This modern structure blends sleek white panels with contrasting charcoal accents, punctuated by spacious balconies with clear glass bannisters, offering unobstructed views of the surroundings. The large windows present on every level invite natural light into the interiors, ensuring that each space within is bathed in warmth and vibrancy.











### Location

Area: Kapsalos, Mesa getonia,
Pringippissis Alexias street, Limassol
In close proximity less than 1km to
Lidl – Alpha Mega – Sigmapharmacies - café-schools - petrol
stations – bus stop and many more.



- 10 minutes from Limassol Marina, seafront
- Easy access to Limassol's highway system for trips to other towns/airports
- Large number of private/public schools in close proximity



### **Interiors and Design**





**Modern Living** 





### **Interiors and Design**





**Modern Living** 



### Apartment List

| Apt<br>No. | Floors | Bedrooms | Parking | Indoor<br>Covered<br>Area m² | Covered<br>Verandas<br>m² | Storage | Roof<br>Garden<br>m² | Total<br>m² |
|------------|--------|----------|---------|------------------------------|---------------------------|---------|----------------------|-------------|
| 101        | 1      | 2        | 1       | 85                           | 25                        | 1       | -                    | 110         |
| 102        | 1      | 2        | 1       | 85                           | 24                        | 1       | -                    | 109         |
| 201        | 2      | 2        | 1       | 85                           | 25