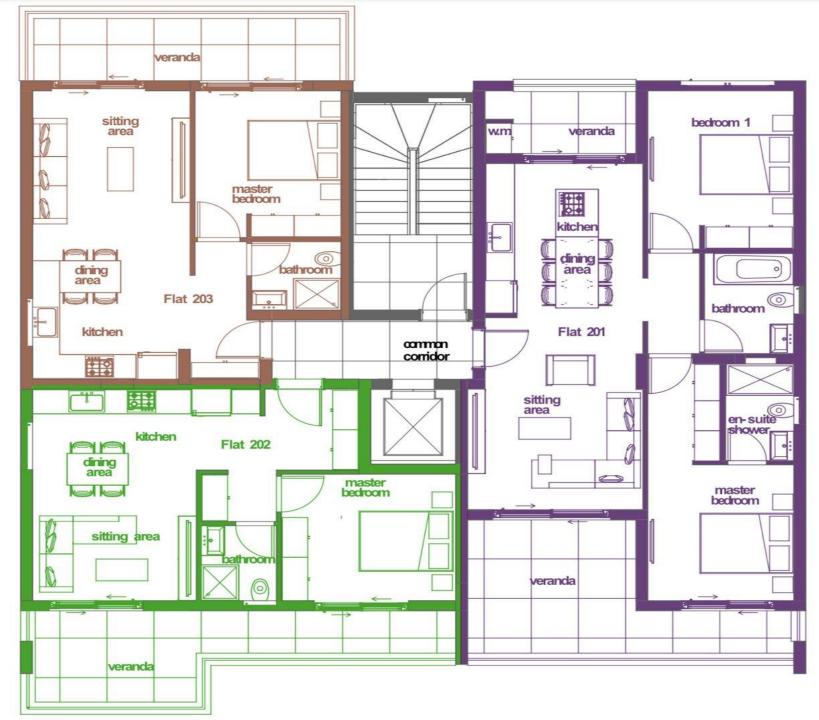

# Floor Plan

|                 | 2 <sup>nd</sup> FLOOR |
|-----------------|-----------------------|
| <b>Flat</b> 201 | 2 Bedroom Apartment   |
| Flat 202        | 1 Bedroom Apartment   |
| Flat 203        | 1 Bedroom Apartment   |