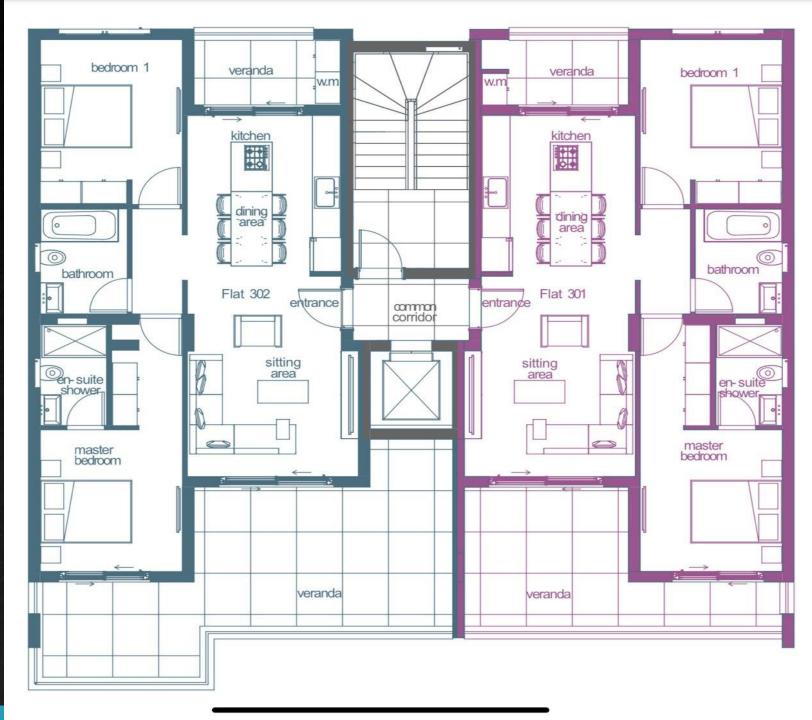

# Floor Plan

3rd FLOOR Flat 301 2 Bedroom Apartment Flat 302 2 Bedroom Apartment