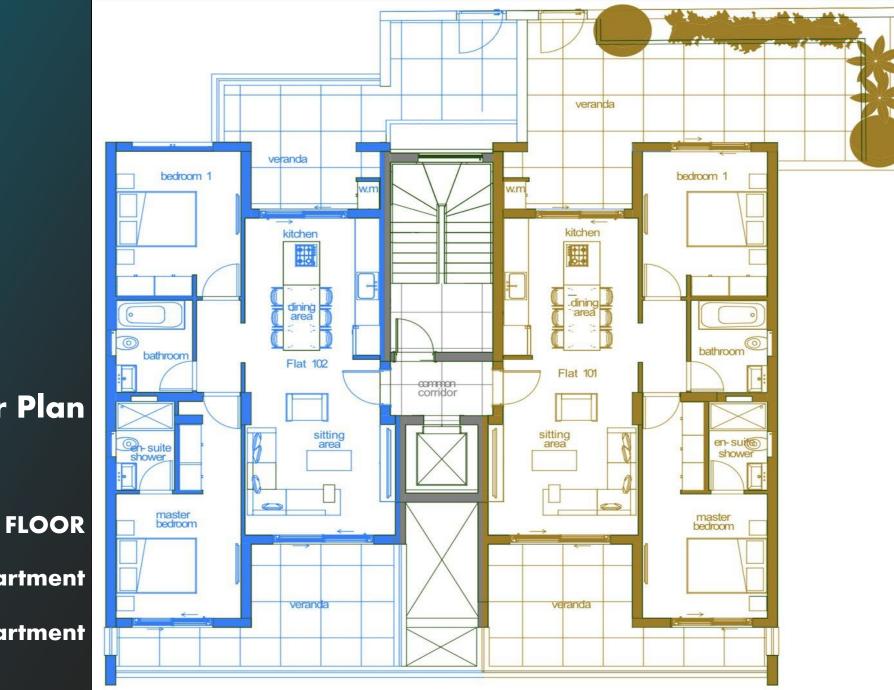

# Interiors and Design

**Floor Plan** 

Flat 101 2 Bedroom Apartment

1 st

Flat 102 2 Bedroom Apartment